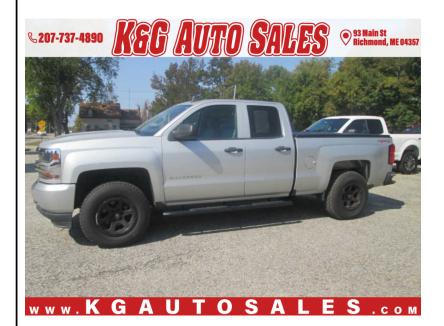

## 2017 CHEVROLET SILVERADO 1500 WORK TRUCK DOUBLE CAB 4WD \$17,900

93 MAIN ST RICHMOND ME,04357

VIN: 1GCVKNEC1HZ366444 STK#: 444 **EXTERIOR COLOR: SILVER DRIVETRAIN: 4WD TRIM: WORK TRUCK DOUBLE CAB 4WD CONDITION: USED** 

**COLOR: SILVER MILEAGE: 130886 INTERIOR COLOR: BLACK TRANSMISSION: AUTOMATIC** ENGINE: 5.3L V8 OHV 16V

Child Safety Door Locks Vehicle Stability Control System Driver Airbag Side Head Curtain Airbag Steering Wheel Mounted Controls Tire Pressure Monitor Trip Computer Front Split Bench Seat Steel Wheels