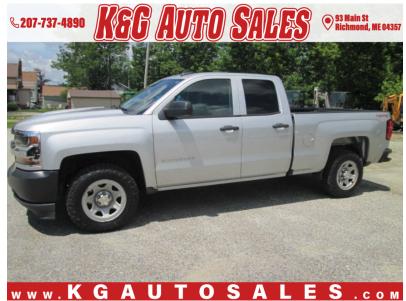

## 2017 CHEVROLET SILVERADO 1500 WORK TRUCK DOUBLE CAB 4WD \$17,900

93 MAIN ST RICHMOND ME,04357

Scan QR Code or Click Here

VIN: 1GCVKNEC1HZ366444

STK#: 444

**EXTERIOR COLOR: SILVER** 

**DRIVETRAIN: 4WD** 

TRIM: WORK TRUCK DOUBLE CAB 4WD

CONDITION: USED

**COLOR: SILVER** 

**MILEAGE: 130613** 

INTERIOR COLOR: GRAY TRANSMISSION: AUTOMATIC

**ENGINE: 5.3L V8 OHV 16V** 

Child Safety Door Locks Power Door Locks **ABS Brakes** Traction Control Vehicle Stability Control System Driver Airbag Front Side Airbag Passenger Airbag Side Head Curtain Airbag Tachometer Cruise Control Tilt Steering Steering Wheel Mounted Controls Tire Pressure Monitor Trip Computer AM/FM Radio